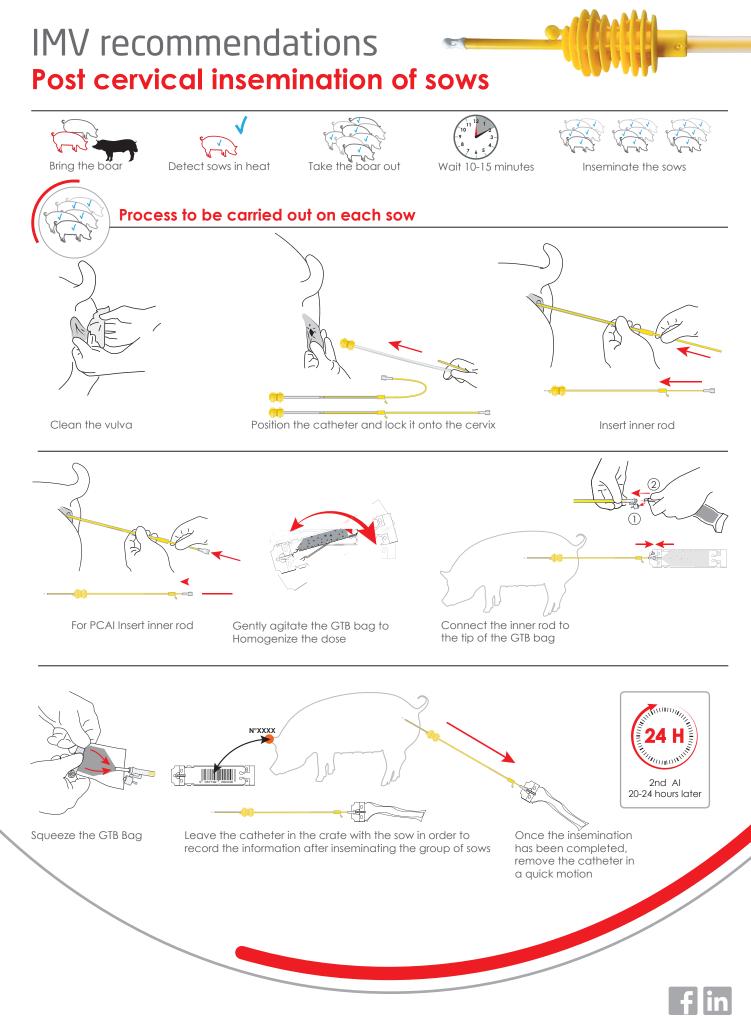

# New GoldenPig range

SWINE INSEMINATION CATHETER

Performance – Precision – Animal welfare



## New GoldenPig & GoldenGilt

### For standard insemination

#### **Multiring head**

- Improved grip to the cervix
- Easy to position & to lock into the cervix
- Less back flow
- Softer and flexible

029399



GoldenPig Standard sow catheter

**\_** 

#### 029398 GoldenGilt Standard gilt catheter

#### Handle

- Universal
- Sanitary plug
- Easy to handle



Longer probe, ideal for modern genetics

Manufactured in Europe, ISO 9001 standard



# New DeepGoldenPig & DeepGoldenGilt

### For post cervical insemination





www.imv-technologies.com