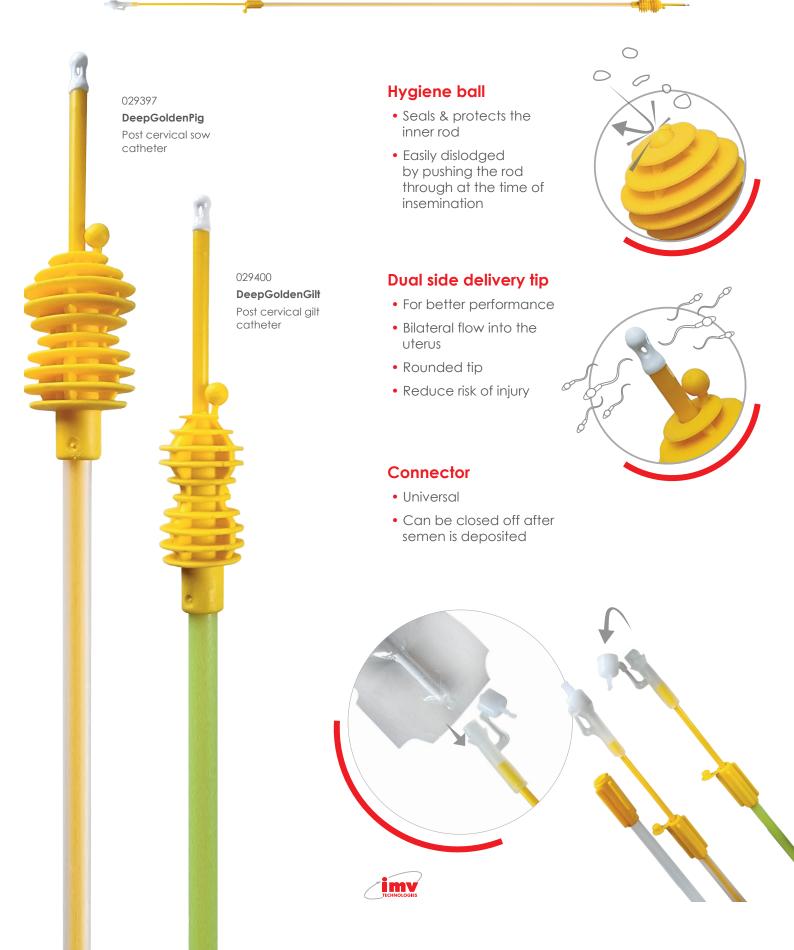

# New DeepGoldenPig & DeepGoldenGilt

### For post cervical insemination

www.imv-technologies.com