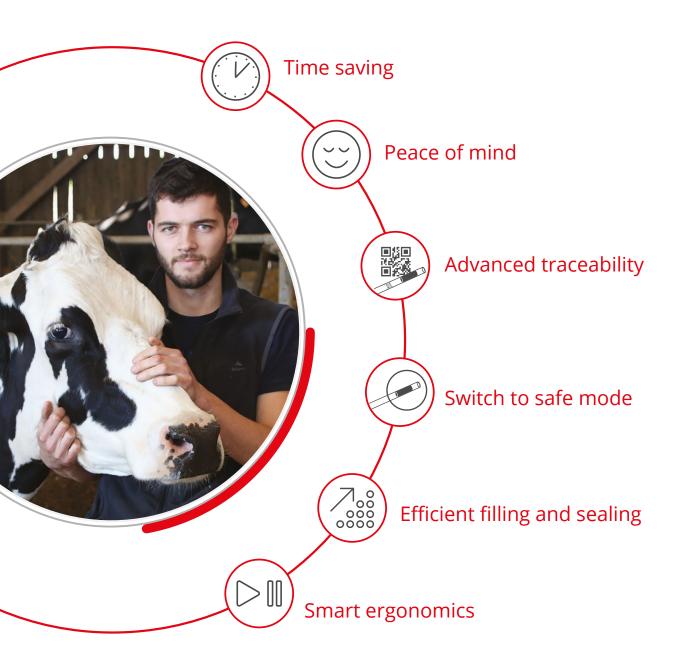

- Time saving ; The ISevo V2 allows an optimal filling of all straws either mini or medium at a rate of 12 500 straws per hour.
- Specific features allow optimum filling from the first to the last straw. Sequential priming, user-definable automatic 4 to 1 switchover, 1x1, 2x2 and 4x4 as well as on-the-flychangeover minimizes semen wastage. Designed for all type of semen, with a goal to maximize the filling of sexed semen with semen saving.
- Optimization of the Isevo V2 range to fill every type of media you can find on the market like viscous media.
- ISevo V2 range can easily work at 4°C or ambient temperature

- Operations made easy : Daily cleaning of the machine easy and fast thanks to the specific design of all parts requiring daily cleaning like the sealing parts without any tools.
- Peace of mind : Designed for optimum security, you are able to rely on ISevo V2 range for the entire semen packaging process like never before. The remote screen facilitates the verification of moistened plugs.

### Advanced traceability for semen doses

Ensuring full traceability is essential in modern semen collection center, and this machine is designed to meet that need with precision and efficiency. Integrated with the IIS supervision software, it provides real-time monitoring and comprehensive batch tracking.

## Switch to safe mode

ISevo V2 Alpha FLEX is a commitment. The commitment of working safely and quickly, in total confidence and silence. This concept blends leading-edge technology and intelligence, ensuring the perfect filling of each straw.