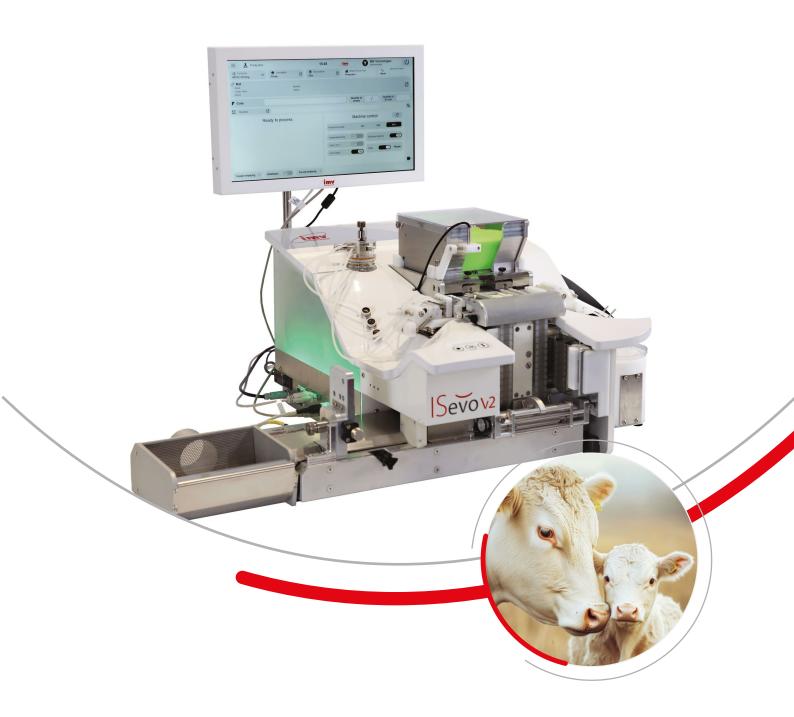

# Switch to safe mode: reliable, smart filling and sealing machine

## Efficient and optimized filling, sealing and/or printing

Engineered for precision, speed and safety, ISevo V2 range ensures seamless filling, sealing and/or printing of bovine semen straws. Its optimized range minimizes waste and maximizes output, delivering consistent results with every cycle. ISevo V2 range is a monolithic multi-purpose machine which handle the filling of different species like Bovine, Equine, Ovine and Aquaculture. Isevo V2 range can be available with integrated system.

- Time saving ; The ISevo V2 allows an optimal filling of all straws either mini or medium at a rate of 12 500 straws per hour.
- Specific features allow optimum filling from the first to the last straw. Sequential priming, user-definable automatic 4 to 1 switchover, 1x1, 2x2 and 4x4 as well as on-the-flychangeover minimizes semen wastage. Designed for all type of semen, with a goal to maximize the filling of sexed semen with semen saving.
- Optimization of the Isevo V2 range to fill every type of media you can find on the market like viscous media.
- ISevo V2 range can easily work at 4°C or ambient temperature

## Built to withstand time, offering reliability and easy day-to-day maintenance

Isevo V2 range, designed for filling, sealing and or printing semen straws, ensures long-term reliability with its robust construction. Its user-friendly design allows for quick, hassle-free daily maintenance, keeping your operations smooth and efficient.

- Operations made easy : Daily cleaning of the machine easy and fast thanks to the specific design of all parts requiring daily cleaning like the sealing parts without any tools.
- Peace of mind : Designed for optimum security, you are able to rely on ISevo V2 range for the entire semen packaging process like never before. The remote screen facilitates the verification of moistened plugs.

### Advanced traceability for semen doses

Ensuring full traceability is essential in modern semen collection center, and this machine is designed to meet that need with precision and efficiency. Integrated with the IIS supervision software, it provides real-time monitoring and comprehensive batch tracking.