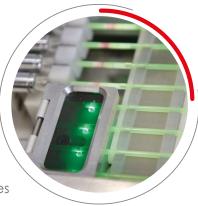

- ISevo V2 Alpha FLEX star feature is the **automated verification** of the plug moisture level. The equipment pause if the plug is not filled at the safe level.
- The updated Alpha Detection for plug moistening is very accurate. It ensures precise detection when the straws are correctly filled and prevents any underfilled straws from going unnoticed.

### Alpha straws: innovation driven by performance

The clever combination of the Alpha Straw and the ISevo V2 Alpha FLEX equipment, offering a level of working comfort never seen before.

- Low absorption technology: When used on the Isevo V2 Alpha FLEX. IMV has produced up to 5% more mini straws per ejaculate than with conventionnal straws and equipment combinations.
- **Enhanced productivity and reliability:** The Isevo V2 Alpha FLEX detects poorly filled straws automatically, pausing to alert the operator and identify issues. This maximizes efficiency, allowing operators to focus on other quality tasks.