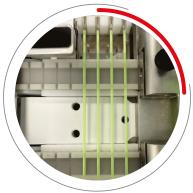

- Innovative straw conveying system: The first two rollers are designed with an adhesive surface to ensure the straw is properly engaged and released at the right moment. This roller system maintains a consistent and precise conveying speed throughout the entire production process, ensuring that the straw is always printed in the correct position.
- The straw printing system allows for customizable fields, offering flexibility to include critical information such as batch numbers, dates, and identification codes. Two barcode formats are available: **Code 128** for standard applications and **Data Matrix**, which enables the inclusion of more detailed data within a compact space.
- Connectable with e-smile sofwtare. Our dedicated laboratory software.