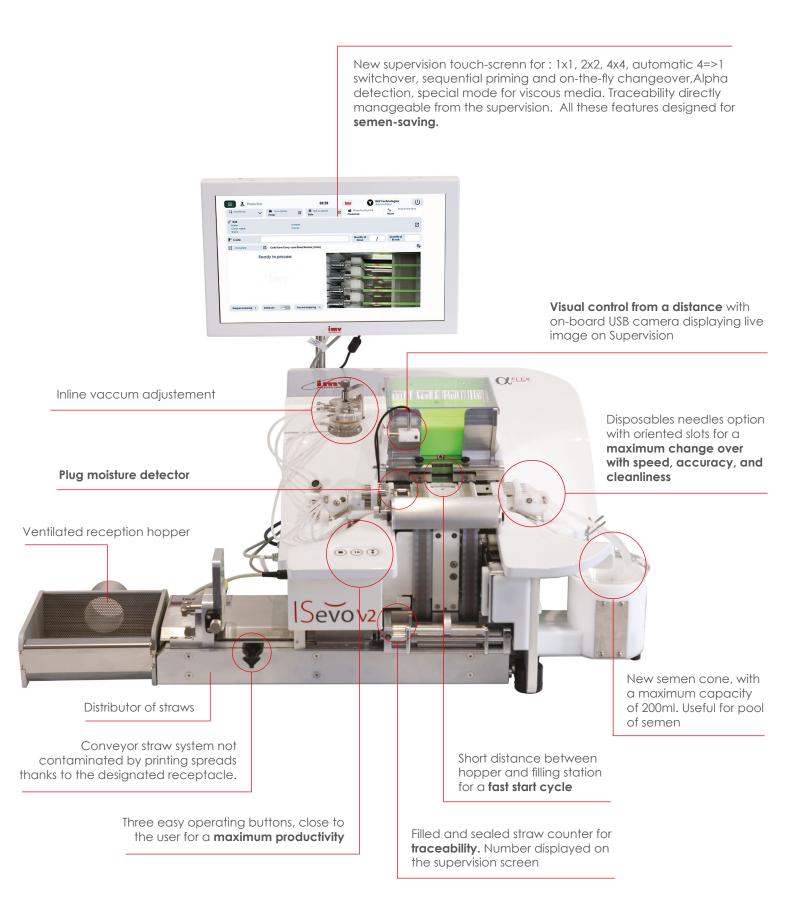

## Efficient and optimized filling, sealing and/or printing

Engineered for precision, speed and safety, ISevo V2 range ensures seamless filling, sealing and/or printing of bovine semen straws. Its optimized range minimizes waste and maximizes output, delivering consistent results with every cycle. ISevo V2 range is a monolithic multi-purpose machine which handle the filling of different species like Bovine, Equine, Ovine and Aquaculture. Isevo V2 range can be available with integrated system.

- Time saving ; The ISevo V2 allows an optimal filling of all straws either mini or medium at a rate of 12 500 straws per hour.
- Specific features allow optimum filling from the first to the last straw. Sequential priming, user-definable automatic 4 to 1 switchover, 1x1, 2x2 and 4x4 as well as on-the-flychangeover minimizes semen wastage. Designed for all type of semen, with a goal to maximize the filling of sexed semen with semen saving.
- Optimization of the Isevo V2 range to fill every type of media you can find on the market like viscous media.
- ISevo V2 range can easily work at 4°C or ambient temperature

- Operations made easy : Daily cleaning of the machine easy and fast thanks to the specific design of all parts requiring daily cleaning like the sealing parts without any tools.
- Peace of mind : Designed for optimum security, you are able to rely on ISevo V2 range for the entire semen packaging process like never before. The remote screen facilitates the verification of moistened plugs.

### Advanced traceability for semen doses

Ensuring full traceability is essential in modern semen collection center, and this machine is designed to meet that need with precision and efficiency. Integrated with the IIS supervision software, it provides real-time monitoring and comprehensive batch tracking.

- Innovative straw conveying system: The first two rollers are designed with an adhesive surface to ensure the straw is properly engaged and released at the right moment. This roller system maintains a consistent and precise conveying speed throughout the entire production process, ensuring that the straw is always printed in the correct position.
- The straw printing system allows for customizable fields, offering flexibility to include critical information such as batch numbers, dates, and identification codes. Two barcode formats are available: **Code 128** for standard applications and **Data Matrix**, which enables the inclusion of more detailed data within a compact space.
- Connectable with e-smile sofwtare. Our dedicated laboratory software.

- ISevo V2 Alpha FLEX star feature is the **automated verification** of the plug moisture level. The equipment pause if the plug is not filled at the safe level.
- The updated Alpha Detection for plug moistening is very accurate. It ensures precise detection when the straws are correctly filled and prevents any underfilled straws from going unnoticed.

### Alpha straws: innovation driven by performance

The clever combination of the Alpha Straw and the ISevo V2 Alpha FLEX equipment, offering a level of working comfort never seen before.

- Low absorption technology: When used on the Isevo V2 Alpha FLEX. IMV has produced up to 5% more mini straws per ejaculate than with conventionnal straws and equipment combinations.
- **Enhanced productivity and reliability:** The Isevo V2 Alpha FLEX detects poorly filled straws automatically, pausing to alert the operator and identify issues. This maximizes efficiency, allowing operators to focus on other quality tasks.